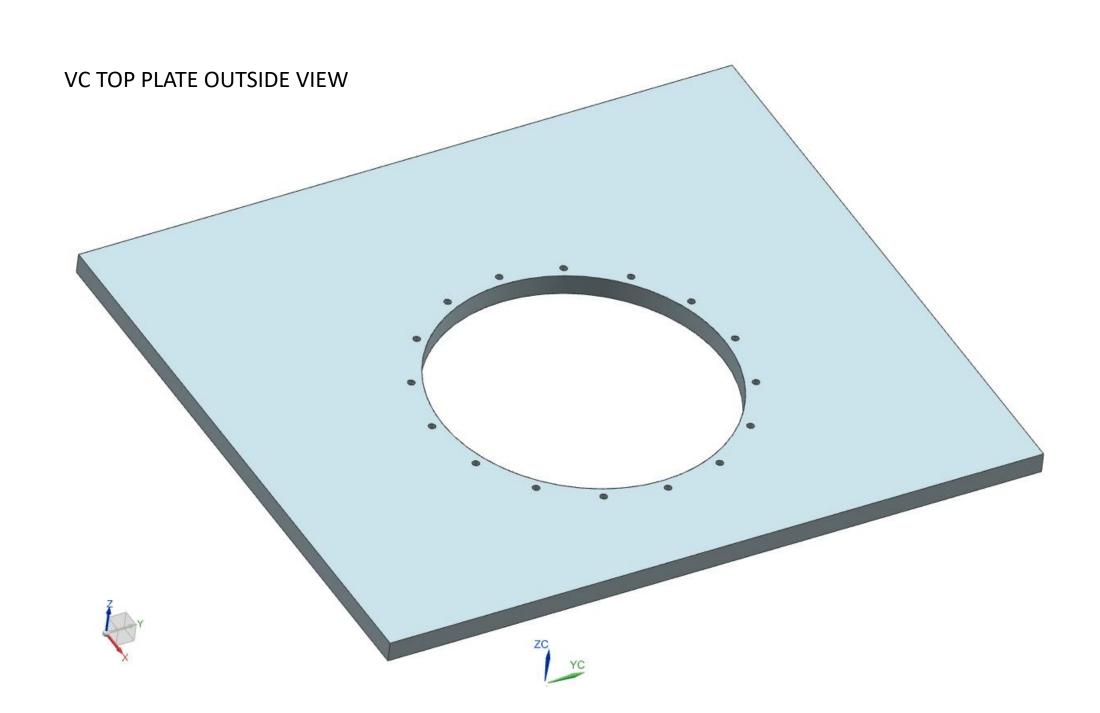

# VACUUM CHAMBER And PLUMBING LINE ASSEMBLY

#### VACUUM CHAMBER ISOMETRIC VIEW



#### **VACUUM CHAMBER DIMENSIONS**



HEIGHT: 1105mm WIDTH: 910mm

DEPTH: 800mm

WALL THICKNESS:30mm

VOLUME: 0.8m<sup>3</sup>



Vacuum Chamber Inside Dimensions Height = 1105mm Width = 910mm Depth = 800mm

ALL DIMENSIONS ARE IN MM



#### VACUUM CHAMBER TOP WALL OUTSIDE DIMENSIONS



#### VC TOP PLATE INSIDE VIEW





#### VC Top plate Flange (Custom Design)



Top View Bottom View







#### VC BOTTOM PLATE OUTSIDE VIEW





#### VC LEFT SIDE PLATE





#### Vacuum Chamber Leftside wall INSIDE Dimensions



#### VC RIGHT SIDE PLATE





#### Vacuum Chamber RightSide Wall INSIDE Dimensions



#### VACUUM CHAMBER BACK SIDE PLATE



#### VCAUUM CHAMBER BACK SIDE DIMENSIONS







#### **VCAUUM CHAMBER DOOR INSIDE DIMENSIONS**



#### Waterline representation for VC Wall

Specifications:Tube width =40mm
Depth = 10mm
Sheet thickness = 2mm
40mm gap to be maintained from Edges.

Threaded Bolt Push in connectors For inlet and outlet ports



# Vacuum Chamber Plumbing Details

# Vacuum Chamber Flanges & Ports





#### **Po