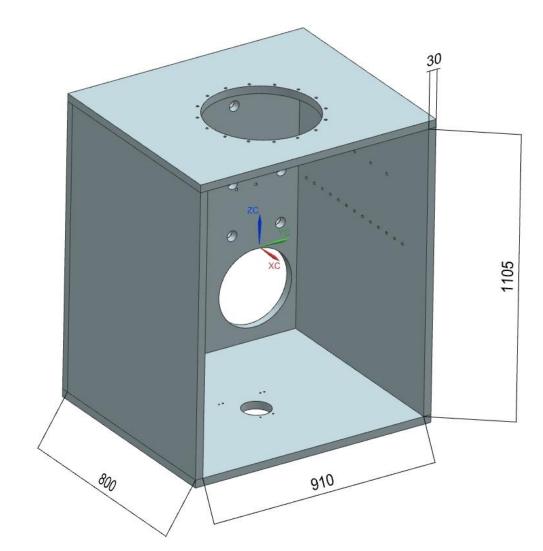

#### **VACUUM CHAMBER DIMENSIONS**

HEIGHT: 1105mm WIDTH: 910mm

DEPTH: 800mm

WALL THICKNESS:30mm

VOLUME: 0.8m<sup>3</sup>

Vacuum Chamber Inside Dimensions Height = 1105mm Width = 910mm Depth = 800mm

ALL DIMENSIONS ARE IN MM