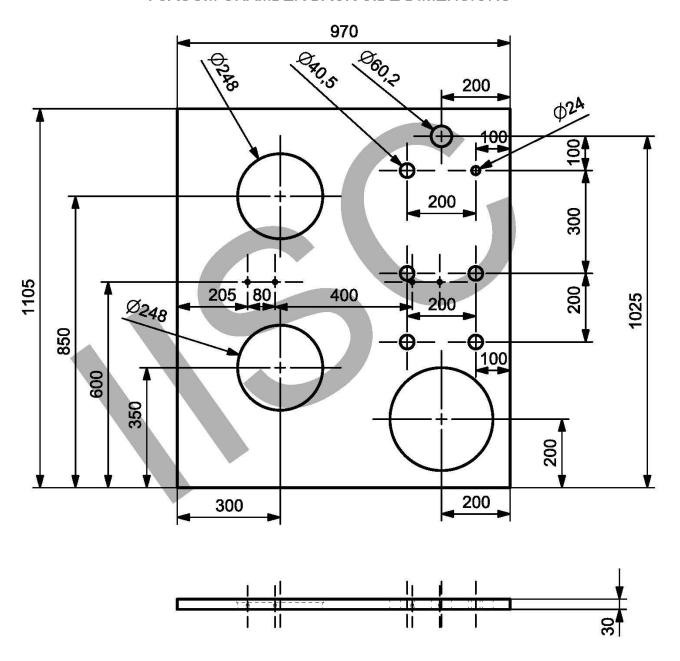

# VACUUM CHAMBER And PLUMBING LINE ASSEMBLY

#### VACUUM CHAMBER ISOMETRIC VIEW



#### **VACUUM CHAMBER DIMENSIONS**



HEIGHT: 1105mm WIDTH: 910mm

DEPTH: 800mm

WALL THICKNESS:30mm

VOLUME: 0.8m<sup>3</sup>



Vacuum Chamber Inside Dimensions Height = 1105mm Width = 910mm Depth = 800mm

ALL DIMENSIONS ARE IN MM



#### VACUUM CHAMBER TOP WALL OUTSIDE DIMENSIONS



#### VC TOP PLATE INSIDE VIEW





#### VC Top plate Flange (Custom Design)



Top View Bottom View







#### VC BOTTOM PLATE OUTSIDE VIEW





#### VC LEFT SIDE PLATE





#### Vacuum Chamber Leftside wall INSIDE Dimensions



#### VC RIGHT SIDE PLATE





#### Vacuum Chamber RightSide Wall INSIDE Dimensions



#### VACUUM CHAMBER BACK SIDE PLATE



#### VCAUUM CHAMBER BACK SIDE DIMENSIONS







#### **VCAUUM CHAMBER DOOR INSIDE DIMENSIONS**



#### Waterline representation for VC Wall

Specifications:Tube width =40mm
Depth = 10mm
Sheet thickness = 2mm
40mm gap to be maintained from Edges.

Threaded Bolt Push in connectors For inlet and outlet ports



# Vacuum Chamber Plumbing Details

# Vacuum Chamber Flanges & Ports





#### **Port Details**



# **Vacuum Chamber Plumbing Line Details** → VAT HV GATE VALVE Pfeiffer Hi pace 2300 Turbo Molecular Pump ▶ VAT HV GATE VALVE Pfeiffer Okta250 Roots Pump Pfeiffer Duo65 Rotary Pump

#### **Vacuum Chamber Plumbing Line Details**



# **Vacuum Chamber Plumbing Line Details**



# **Vacuum Chamber Plumbing Line Isometric view**



# **Vacuum Chamber Plumbing Line side view**



# **Vacuum Chamber Plumbing Line Isometric view**