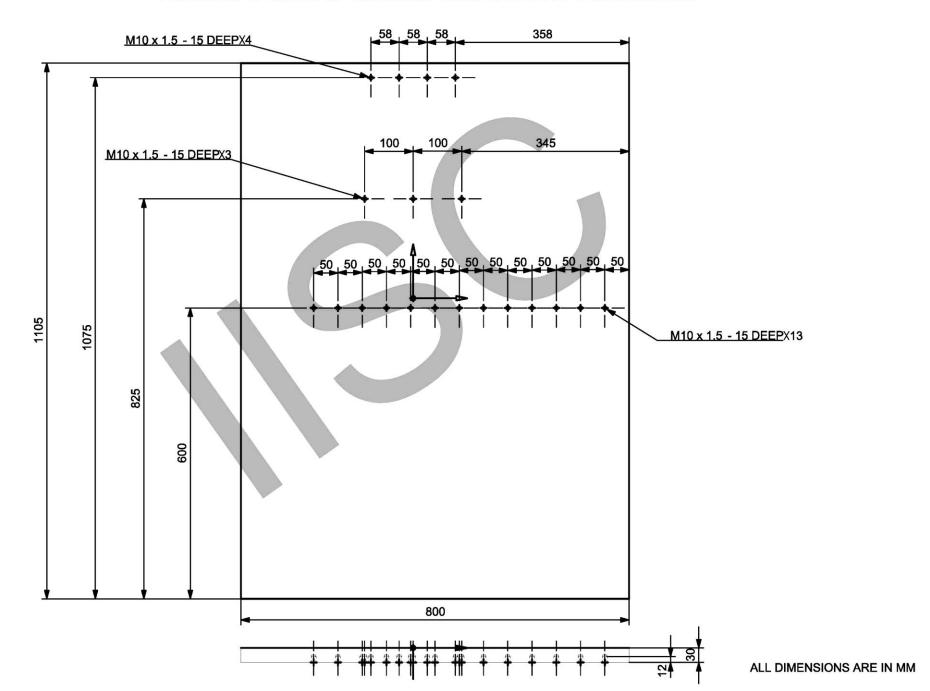

# VACUUM CHAMBER And PLUMBING LINE ASSEMBLY

#### VACUUM CHAMBER ISOMETRIC VIEW



#### **VACUUM CHAMBER DIMENSIONS**



HEIGHT: 1105mm WIDTH: 910mm

DEPTH: 800mm

WALL THICKNESS:30mm

VOLUME: 0.8m<sup>3</sup>



Vacuum Chamber Inside Dimensions Height = 1105mm Width = 910mm Depth = 800mm

ALL DIMENSIONS ARE IN MM



#### VACUUM CHAMBER TOP WALL OUTSIDE DIMENSIONS



#### VC TOP PLATE INSIDE VIEW





#### VC Top plate Flange (Custom Design)



Top View Bottom View







#### VC BOTTOM PLATE OUTSIDE VIEW





#### VC LEFT SIDE PLATE





#### Vacuum Chamber Leftside wall INSIDE Dimensions



#### VC RIGHT SIDE PLATE





#### Vacuum Chamber RightSide Wall INSIDE Dimensions



#### VACUUM CHAMBER BACK SIDE PLATE



#### VCAUUM CHAMBER BACK SIDE DIMENSIONS







#### **VCAUUM CHAMBER DOOR INSIDE DIMENSIONS**



#### Waterline representation for VC Wall

Specifications:Tube width =40mm
Depth = 10mm
Sheet thickness = 2mm
40mm gap to be maintained from Edges.

Threaded Bolt Push in connectors For inlet and outlet ports



# Vacuum Chamber Plumbing Details

# Vacuum Chamber Flanges & Ports





#### **Port Details**



# **Vacuum Chamber Plumbing Line Details** → VAT HV GATE VALVE Pfeiffer Hi pace 2300 Turbo Molecular Pump ▶ VAT HV GATE VALVE Pfeiffer Okta250 Roots Pump Pfeiffer Duo65 Rotary Pump

#### **Vacuum Chamber Plumbing Line Details**



# **Vacuum Chamber Plumbing Line D