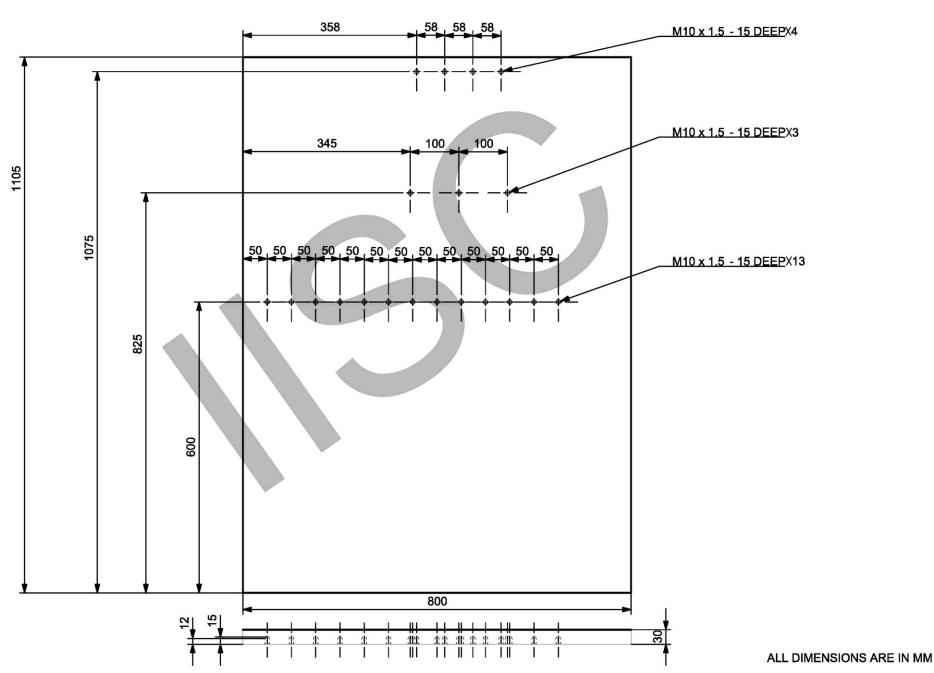

# VACUUM CHAMBER And PLUMBING LINE ASSEMBLY

#### VACUUM CHAMBER ISOMETRIC VIEW



#### **VACUUM CHAMBER DIMENSIONS**



HEIGHT: 1105mm WIDTH: 910mm

DEPTH: 800mm

WALL THICKNESS:30mm

VOLUME: 0.8m<sup>3</sup>



Vacuum Chamber Inside Dimensions Height = 1105mm Width = 910mm Depth = 800mm

ALL DIMENSIONS ARE IN MM



#### VACUUM CHAMBER TOP WALL OUTSIDE DIMENSIONS



#### VC TOP PLATE INSIDE VIEW





#### VC Top plate Flange (Custom Design)



Top View Bottom View







#### VC BOTTOM PLATE OUTSIDE VIEW





#### VC LEFT SIDE PLATE





#### Vacuum Chamber Leftside wall INSIDE Dimensions



#### VC RIGHT SIDE PLATE





#### Vacuum Chamber RightSide Wall INSIDE Dimensions



#### VACUUM CHAMBER BACK SIDE PLATE



#### VCAUUM CHAMBER BACK SIDE DIMENSIONS







#### **VCAUUM CHAMBER DOOR INSIDE DIMENSIONS**



#### Waterline representation for VC Wall

Specifications:Tube width =40mm
Depth = 10mm
Sheet thickness = 2mm
40mm gap to be maintained from Edges.

Threaded Bolt Push in connectors For inlet and outlet ports



# Vacuum Chamber Plumbing Details

# Vacuum Chamber Flanges & Ports





#### **Port Details**



# **Vacuum Chamber Plumbing Line Details** → VAT HV GATE VALVE Pfeiffer Hi pace 2300 Turbo Molecular Pump ▶ VAT HV GATE VALVE Pfeiffer Okta250 Roots Pump Pfeiffer Duo65 Rotary Pump

#### **Vacuum Chamber Plumbing Line Details**



# **Vacuum Chamber Plumbing Line Details**



# **Vacuum Chamber Plumbing Line Isometric view**



# **Vacuum Chamber Pl