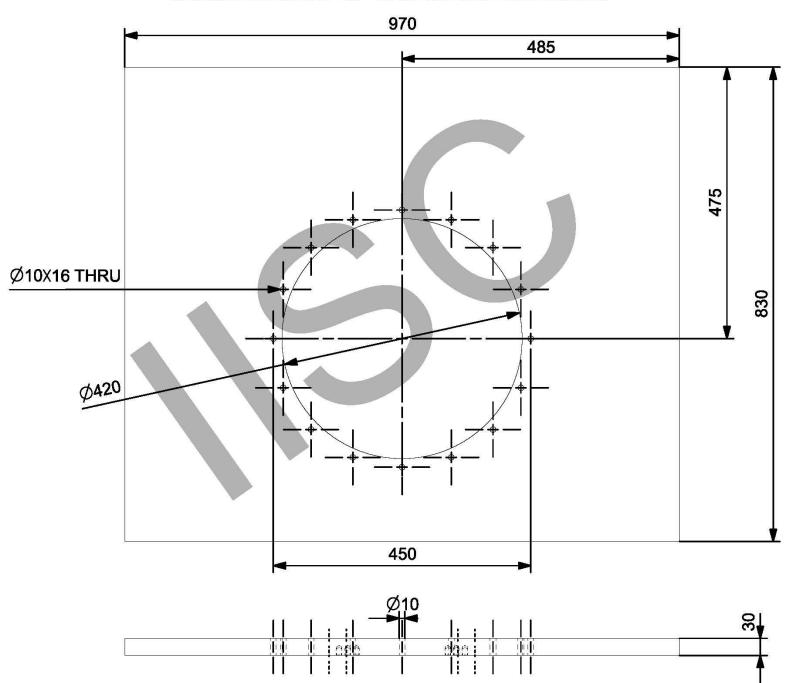

# VACUUM CHAMBER And PLUMBING LINE ASSEMBLY

#### VACUUM CHAMBER ISOMETRIC VIEW



#### **VACUUM CHAMBER DIMENSIONS**



HEIGHT: 1105mm WIDTH: 910mm

DEPTH: 800mm

WALL THICKNESS:30mm

VOLUME: 0.8m<sup>3</sup>



Vacuum Chamber Inside Dimensions Height = 1105mm Width = 910mm Depth = 800mm

ALL DIMENSIONS ARE IN MM



#### VACUUM CHAMBER TOP WALL OUTSIDE DIMENSIONS



#### VC TOP PLATE INSIDE VIEW





#### VC Top plate Flange (Custom Design)



Top View Bottom View







#### VC BOTTOM PLATE OUTSIDE VIEW





#### VC LEFT SIDE PLATE





#### Vacuum Chamber Leftside wall INSIDE Dimensions



#### VC RIGHT SIDE PLATE





#### Vacuum Chamber RightSide Wall INSIDE Dimensions



#### VACUUM CHAMBER BACK SIDE PLATE



#### VCAUUM CHAMBER BACK SIDE DIMENSIONS







#### **VCAUUM CHAMBER DOOR INSIDE DIMENSIONS**



#### Waterline representation for VC Wall

Specifications:Tube width =40mm
Depth = 10mm
Sheet thickness = 2mm
40mm gap to be maintained from Edges.

Threaded Bolt Push in connectors For inlet and outlet ports



# Vacuum Chamber Plumbing Details

# Vacuum Chamber Flanges & Ports





#### **Port Details**



# **Vacuum Chamber Plumbing Line De