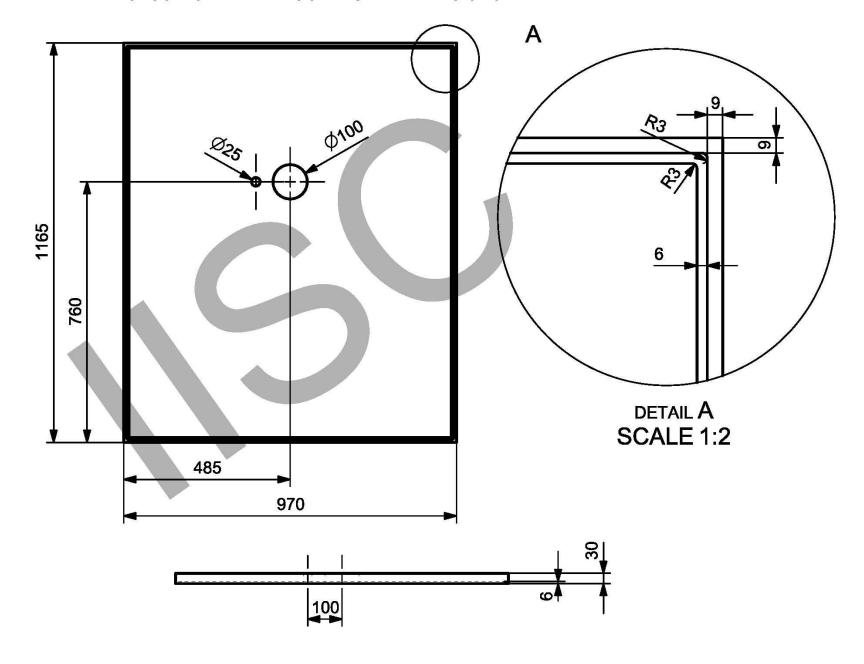

PLUMBING LINE ASSEMBLY

#### VACUUM CHAMBER ISOMETRIC VIEW



#### **VACUUM CHAMBER DIMENSIONS**



HEIGHT: 1105mm WIDTH: 910mm

DEPTH: 800mm

WALL THICKNESS:30mm

VOLUME: 0.8m<sup>3</sup>



Vacuum Chamber Inside Dimensions Height = 1105mm Width = 910mm Depth = 800mm

ALL DIMENSIONS ARE IN MM



#### VACUUM CHAMBER TOP WALL OUTSIDE DIMENSIONS



#### VC TOP PLATE INSIDE VIEW





#### VC Top plate Flange (Custom Design)



Top View Bottom View







#### VC BOTTOM PLATE OUTSIDE VIEW





#### VC LEFT SIDE PLATE





#### Vacuum Chamber Leftside wall INSIDE Dimensions



#### VC RIGHT SIDE PLATE





#### Vacuum Chamber RightSide Wall INSIDE Dimensions



#### VACUUM CHAMBER BACK SIDE PLATE



#### VCAUUM CHAMBER BACK SIDE DIMENSIONS







#### **VCAUUM CHAMBER DOOR INSIDE DIMENSIONS**



#### Waterline representation for VC Wall

Specifications:Tube width =40mm
Depth = 10mm
Sheet thickness = 2mm
40mm gap to be maintained from Edges.

Threaded Bolt Push in connectors For inlet and outlet ports



# Vacuum Chamber Plumbing Details

# Vacuum Chamber Flanges & Ports





#### **Port Details**



# **Vacuum Chamber Plumbing Line Details** → VAT HV GATE VALVE Pfeiffer Hi pace 2300 Turbo Molecular Pump ▶ VAT HV GATE VALVE Pfeiffer Okta250 Roots Pump Pfeiffer Duo65 Rotary Pump

#### **Vacuum Chamber Plumbing Line Details**



# **Vacuum Chamber Plumbing Line Details**



# **Vacuum Chamber Plumbing Line Isometric view**



# **Vacuum Chamber Plumbing Line side view**



# **Vacuum Chamber Plumbing Line Isometric view**