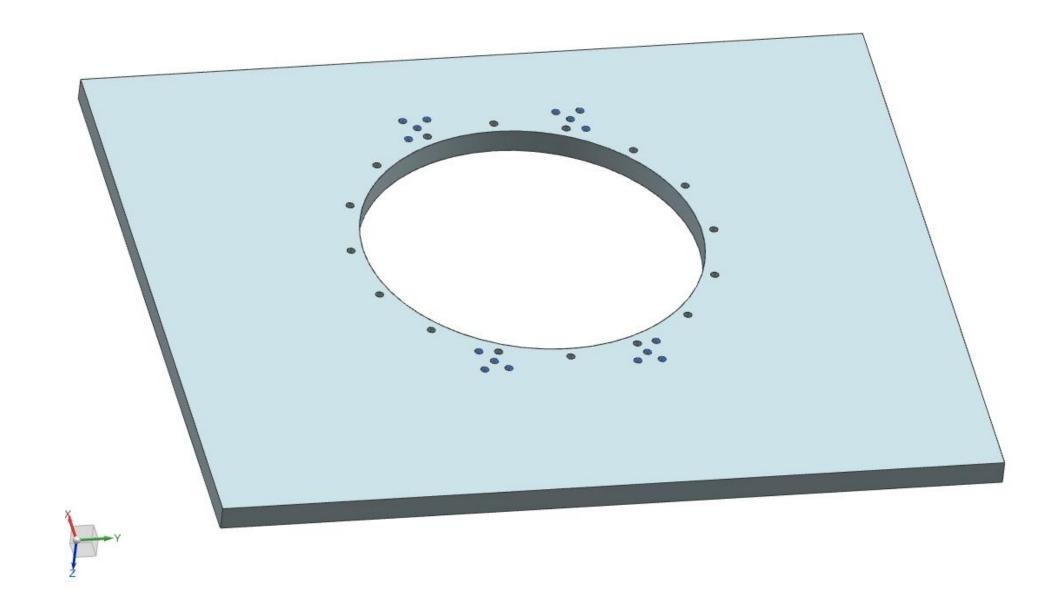

# VACUUM CHAMBER And PLUMBING LINE ASSEMBLY

#### VACUUM CHAMBER ISOMETRIC VIEW



#### **VACUUM CHAMBER DIMENSIONS**



HEIGHT: 1105mm WIDTH: 910mm

DEPTH: 800mm

WALL THICKNESS:30mm

VOLUME: 0.8m<sup>3</sup>



Vacuum Chamber Inside Dimensions Height = 1105mm Width = 910mm Depth = 800mm

ALL DIMENSIONS ARE IN MM



#### VACUUM CHAMBER TOP WALL OUTSIDE DIMENSIONS



#### VC TOP PLATE INSIDE VIEW





#### VC Top plate Flange (Custom Design)



Top View Bottom View







#### VC BOTTOM PLATE OUTSIDE VIEW





#### VC LEFT SIDE PLATE





#### Vacuum Chamber Leftside wall INSIDE Dimensions



#### VC RIGHT SIDE PLATE





#### Vacuum Chamber RightSide Wall INSIDE Dimensions



#### VACUUM CHAMBER BACK SIDE PLATE



#### VCAUUM CHAMBER BACK SIDE DIMENSIONS







#### **VCAUUM CHAMBER DOOR INSIDE DIMENSIONS**



#### Waterline representation for VC Wall

Specifications:Tube width =40mm
Depth = 10mm
Sheet thickness = 2mm
40mm gap to be maintained from Edges.

Threaded Bolt Push in connectors For inlet and outlet ports



# Vacuum Chamber Plumbing Details

# Vacuum Chamber Flanges & Ports





#### **Port Details**



# **Vacuum Chamber Plumbing Line Details** → VAT HV GATE VALVE Pfeif