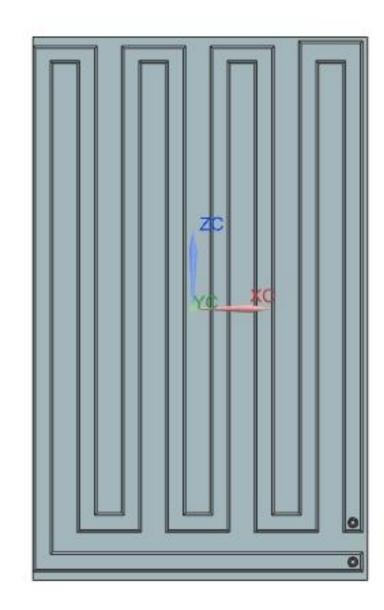

#### Waterline representation for VC Wall

Specifications:Tube width =40mm
Depth = 10mm
Sheet thickness = 2mm
40mm gap to be maintained from Edges.

Threaded Bolt Push in connectors For inlet and outlet ports