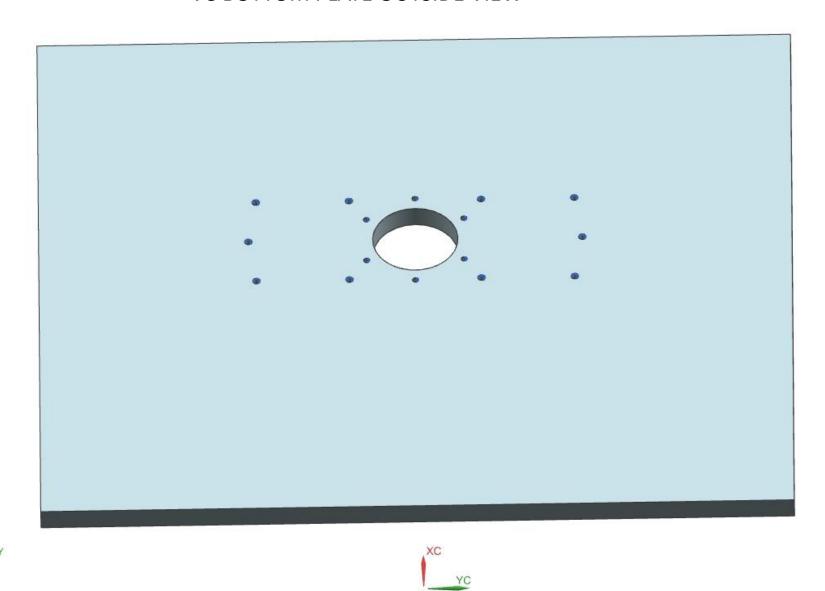

# VACUUM CHAMBER And PLUMBING LINE ASSEMBLY

#### VACUUM CHAMBER ISOMETRIC VIEW



#### **VACUUM CHAMBER DIMENSIONS**



HEIGHT: 1105mm WIDTH: 910mm

DEPTH: 800mm

WALL THICKNESS:30mm

VOLUME: 0.8m<sup>3</sup>



Vacuum Chamber Inside Dimensions Height = 1105mm Width = 910mm Depth = 800mm

ALL DIMENSIONS ARE IN MM



#### VACUUM CHAMBER TOP WALL OUTSIDE DIMENSIONS



#### VC TOP PLATE INSIDE VIEW





#### VC Top plate Flange (Custom Design)



Top View Bottom View







#### VC BOTTOM PLATE OUTSIDE VIEW





#### VC LEFT SIDE PLATE





#### Vacuum Chamber Leftside wall INSIDE Dimensions



#### VC RIGHT SIDE PLATE





#### Vacuum Chamber RightSide Wall INSIDE Dimensions



#### VACUUM CHAMBER BACK SIDE PLATE



#### VCAUUM CHAMBER BACK SIDE DIMENSIONS







#### **VCAUUM CHAMBER DOOR INSIDE DIMENSIONS**



#### Waterline representation for VC Wall

Specifications:Tube width =40mm
Depth = 10mm
Sheet thickness = 2mm
40mm gap to be maintained from Edges.

Threaded Bolt Push in connectors For inlet and outlet ports



# Vacuum Chamber Plumbing Details

# Vacuum Chamber Flanges & Ports





#### **Port Details**



# **Vacuum Chamber Plumbing Line Details** → VAT HV GATE VALVE Pfeiffer Hi pace 2300 Turbo Molecular Pump ▶ VAT HV GATE VALVE Pfeiffer Okta250 Roots Pump Pfeiffer Duo65 Rotary Pum