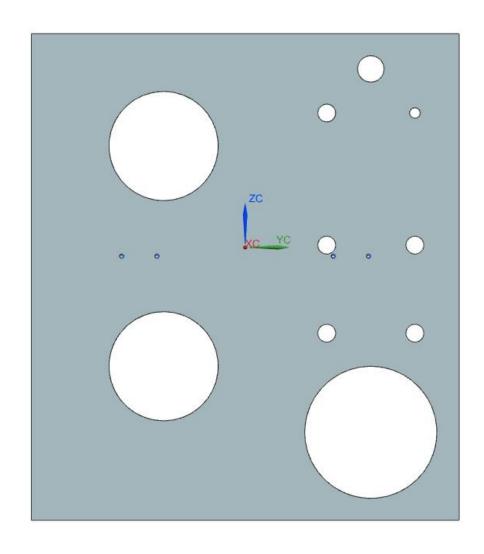

# VACUUM CHAMBER And PLUMBING LINE ASSEMBLY

#### VACUUM CHAMBER ISOMETRIC VIEW



#### **VACUUM CHAMBER DIMENSIONS**



HEIGHT: 1105mm WIDTH: 910mm

DEPTH: 800mm

WALL THICKNESS:30mm

VOLUME: 0.8m<sup>3</sup>



Vacuum Chamber Inside Dimensions Height = 1105mm Width = 910mm Depth = 800mm

ALL DIMENSIONS ARE IN MM



#### VACUUM CHAMBER TOP WALL OUTSIDE DIMENSIONS



#### VC TOP PLATE INSIDE VIEW





#### VC Top plate Flange (Custom Design)



Top View Bottom View







#### VC BOTTOM PLATE OUTSIDE VIEW





#### VC LEFT SIDE PLATE





#### Vacuum Chamber Leftside wall INSIDE Dimensions



#### VC RIGHT SIDE PLATE





#### Vacuum Chamber RightSide Wall INSIDE Dimensions



#### VACUUM CHAMBER BACK SIDE PLATE



#### VCAUUM CHAMBER BACK SIDE DIMENSIONS







#### **VCAUUM CHAMBER DOOR INSIDE DIMENSIONS**



#### Waterline representation for VC Wall

Specifications:Tube width =40mm
Depth = 10mm
Sheet thickness = 2mm
40mm gap to be maintained from Edges.

Threaded Bolt Push in connectors For inlet and outlet ports



# Vacuum Chamber Plumbing Details

# Vacuum Chamber Flanges & Ports





#### **Port Details**



# **Vacuum Chamber Plumbing Line Details** → VAT HV GATE VALVE Pfeiffer Hi pace 2300 Turbo Molecular Pump ▶ VAT HV GATE VALVE Pfeiffer Okta250 Roots Pump Pfeiffer Duo65 Rotary Pump

#### **Vacuum Chamber Plumbing Line Details**



# **Vacuum Chamber Plumbing Line Details**



# **Vacuum Chamber Plumbing Line Isometric view**



# **Vacuum Chamber Plumbing Line side view**



# **Vacuum C