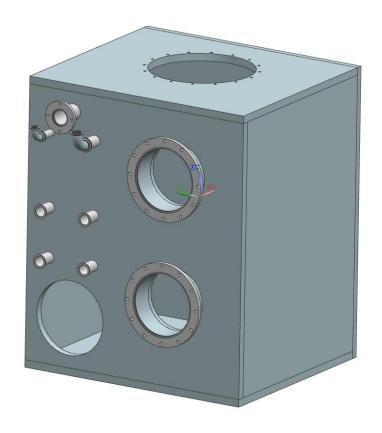

S ARE IN MM



#### VACUUM CHAMBER TOP WALL OUTSIDE DIMENSIONS



#### VC TOP PLATE INSIDE VIEW





#### VC Top plate Flange (Custom Design)



Top View Bottom View







#### VC BOTTOM PLATE OUTSIDE VIEW





#### VC LEFT SIDE PLATE





#### Vacuum Chamber Leftside wall INSIDE Dimensions



#### VC RIGHT SIDE PLATE





#### Vacuum Chamber RightSide Wall INSIDE Dimensions



#### VACUUM CHAMBER BACK SIDE PLATE



#### VCAUUM CHAMBER BACK SIDE DIMENSIONS







#### **VCAUUM CHAMBER DOOR INSIDE DIMENSIONS**



#### Waterline representation for VC Wall

Specifications:Tube width =40mm
Depth = 10mm
Sheet thickness = 2mm
40mm gap to be maintained from Edges.

Threaded Bolt Push in connectors For inlet and outlet ports



# Vacuum Chamber Plumbing Details

# Vacuum Chamber Flanges & Ports





#### **Port Details**



# **Vacuum Chamber Plumbing Line Details** → VAT HV GATE VALVE Pfeiffer Hi pace 2300 Turbo Molecular Pump ▶ VAT HV GATE VALVE Pfeiffer Okta250 Roots Pump Pfeiffer Duo65 Rotary Pump

#### **Vacuum Chamber Plumbing Line Details**



# **Vacuum Chamber Plumbing Line Details**



# **Vacuum Chamber Plumbing Line Isometric view**



# **Vacuum Chamber Plumbing Line side view**



# **Vacuum Chamber Plumbing Line Isometric view**