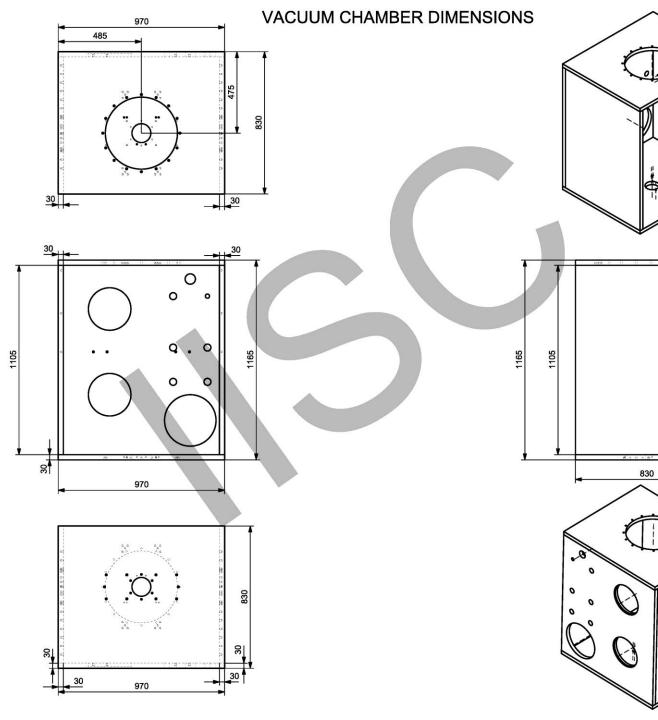

#### **VACUUM CHAMBER DIMENSIONS**

HEIGHT: 1105mm WIDTH: 910mm

DEPTH: 800mm

WALL THICKNESS:30mm

VOLUME: 0.8m<sup>3</sup>

Vacuum Chamber Inside Dimensions Height = 1105mm Width = 910mm Depth = 800mm

ALL DIMENSIONS ARE IN MM

#### VACUUM CHAMBER TOP WALL OUTSIDE DIMENSIONS