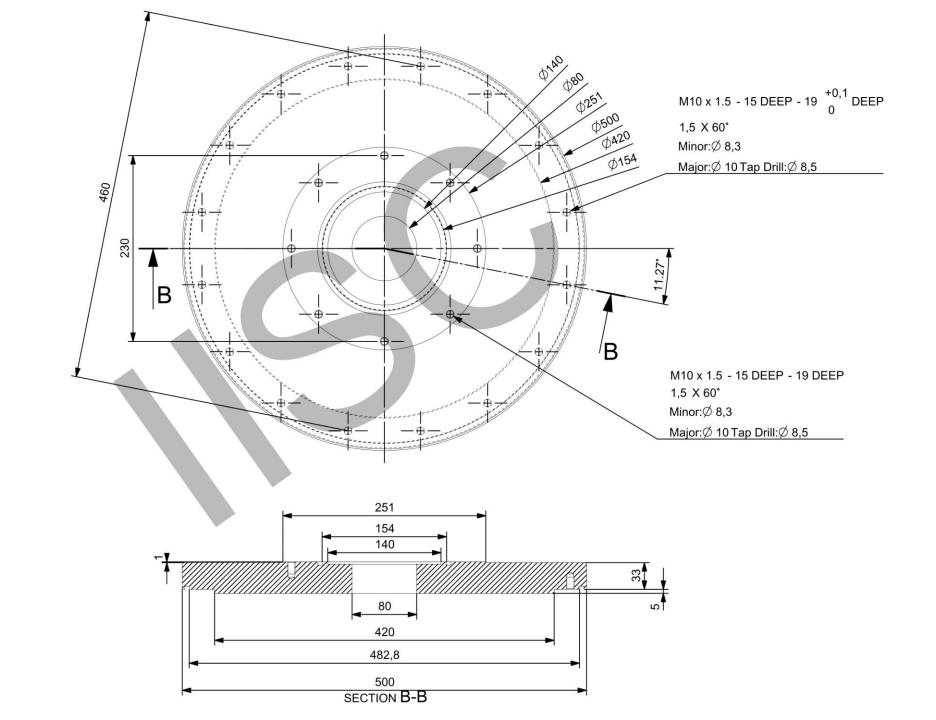

# VACUUM CHAMBER And PLUMBING LINE ASSEMBLY

#### VACUUM CHAMBER ISOMETRIC VIEW



#### **VACUUM CHAMBER DIMENSIONS**



HEIGHT: 1105mm WIDTH: 910mm

DEPTH: 800mm

WALL THICKNESS:30mm

VOLUME: 0.8m<sup>3</sup>



Vacuum Chamber Inside Dimensions Height = 1105mm Width = 910mm Depth = 800mm

ALL DIMENSIONS ARE IN MM



#### VACUUM CHAMBER TOP WALL OUTSIDE DIMENSIONS



#### VC TOP PLATE INSIDE VIEW





#### VC Top plate Flange (Custom Design)



Top View Bottom View







#### VC BOTTOM PLATE OUTSIDE VIEW





#### VC LEFT SIDE PLATE





#### Vacuum Chamber Leftside wall INSIDE Dimensions



#### VC RIGHT SIDE PLATE





#### Vacuum Chamber RightSide Wall INSIDE Dimensions



#### VACUUM CHAMBER BACK SIDE PLATE



#### VCAUUM CHAMBER BACK SIDE DIMENSIONS







#### **VCAUUM CHAMBER DOOR INSIDE DIMENSIONS**



#### Waterline representation for VC Wall

Specifications:Tube width =40mm
Depth = 10mm
Sheet thickness = 2mm
40mm gap to be maintained from Edges.

Threaded Bolt Push in connectors For inlet and outlet ports



# Vacuum Chamber Plumbing Details

# Vacuum Chamber Flanges & Ports





#### **Port Details**



# **Vacuum Chamber Plumbing Line Details** → VAT HV GATE VALVE Pfeiffer Hi pace 2300 Turbo Molecular Pump ▶ VAT HV GATE VALVE Pfeiffer Okt