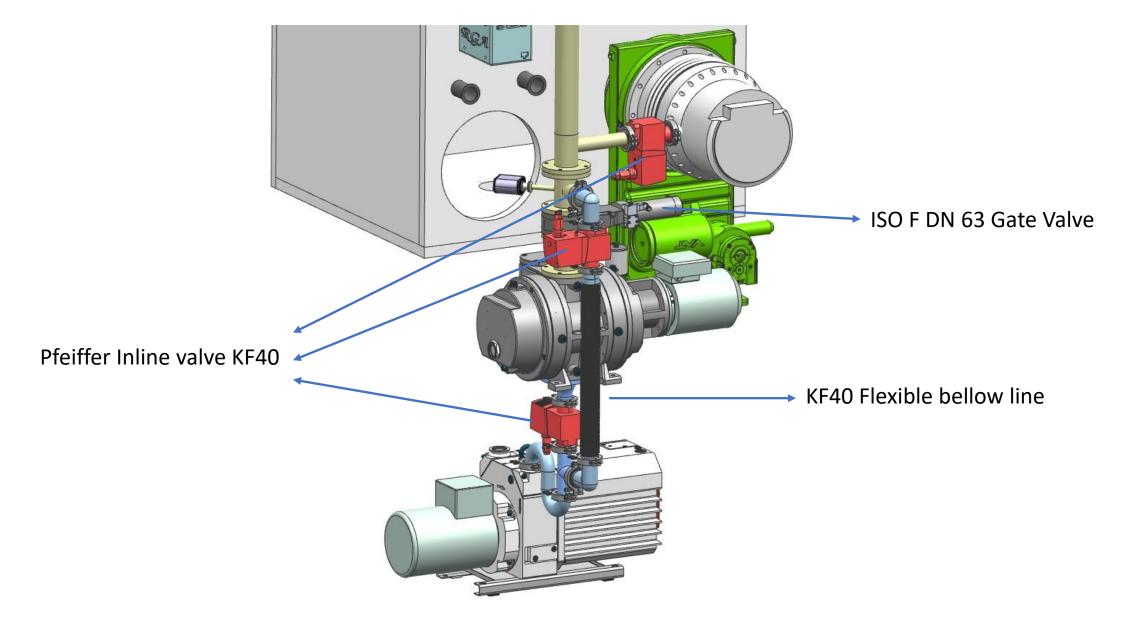

RIGHT SIDE PLATE





#### Vacuum Chamber RightSide Wall INSIDE Dimensions



#### VACUUM CHAMBER BACK SIDE PLATE



#### VCAUUM CHAMBER BACK SIDE DIMENSIONS







#### **VCAUUM CHAMBER DOOR INSIDE DIMENSIONS**



#### Waterline representation for VC Wall

Specifications:Tube width =40mm
Depth = 10mm
Sheet thickness = 2mm
40mm gap to be maintained from Edges.

Threaded Bolt Push in connectors For inlet and outlet ports



# Vacuum Chamber Plumbing Details

# Vacuum Chamber Flanges & Ports





#### **Port Details**



# **Vacuum Chamber Plumbing Line Details** → VAT HV GATE VALVE Pfeiffer Hi pace 2300 Turbo Molecular Pump ▶ VAT HV GATE VALVE Pfeiffer Okta250 Roots Pump Pfeiffer Duo65 Rotary Pump

#### **Vacuum Chamber Plumbing Line Details**



# **Vacuum Chamber Plumbing Line Details**



# **Vacuum Chamber Plumbing Line Isometric view**



# **Vacuum Chamber Plumbing Line side view**



# **Vacuum Chamber Plumbing Line Isometric view**