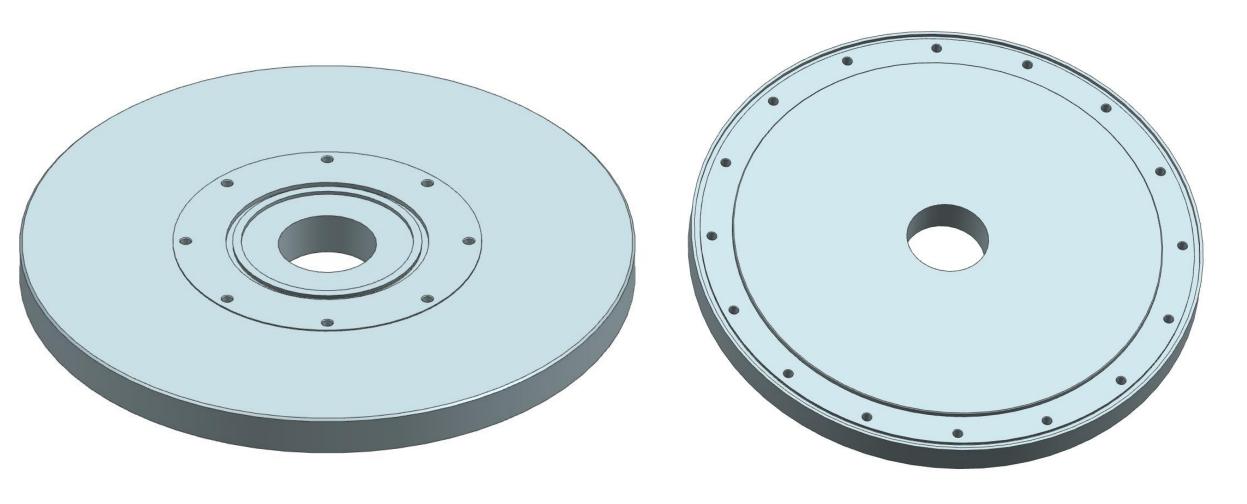

# VACUUM CHAMBER And PLUMBING LINE ASSEMBLY

#### VACUUM CHAMBER ISOMETRIC VIEW



#### **VACUUM CHAMBER DIMENSIONS**



HEIGHT: 1105mm WIDTH: 910mm

DEPTH: 800mm

WALL THICKNESS:30mm

VOLUME: 0.8m<sup>3</sup>



Vacuum Chamber Inside Dimensions Height = 1105mm Width = 910mm Depth = 800mm

ALL DIMENSIONS ARE IN MM



#### VACUUM CHAMBER TOP WALL OUTSIDE DIMENSIONS



#### VC TOP PLATE INSIDE VIEW





#### VC Top plate Flange (Custom Design)



Top View Bottom View







#### VC BOTTOM PLATE OUTSIDE VIEW





#### VC LEFT SIDE PLATE





#### Vacuum Chamber Leftside wall INSIDE Dimensions



#### VC RIGHT SIDE PLATE





#### Vacuum Chamber RightSide Wall INSIDE Dimensions



#### VACUUM CHAMBER BACK SIDE PLATE



#### VCAUUM CHAMBER BACK SIDE DIMENSIONS







#### **VCAUUM CHAMBER DOOR INSIDE DIMENSIONS**



#### Waterline representation for VC Wall

Specifications:Tube width =40mm
Depth = 10mm
Sheet thickness = 2mm
40mm gap to be maintained from Edges.

Threaded Bolt Push in connectors For inlet and outlet ports



# Vacuum Chamber Plumbing Details

# Vacuum Chamber Flanges & Ports





#### **Port Details**



# **Vacuum Chamber Plumbing Line Details** → VAT HV GATE VALVE Pfeiffer Hi pace 2300 Turbo Molecular Pump ▶ VAT HV