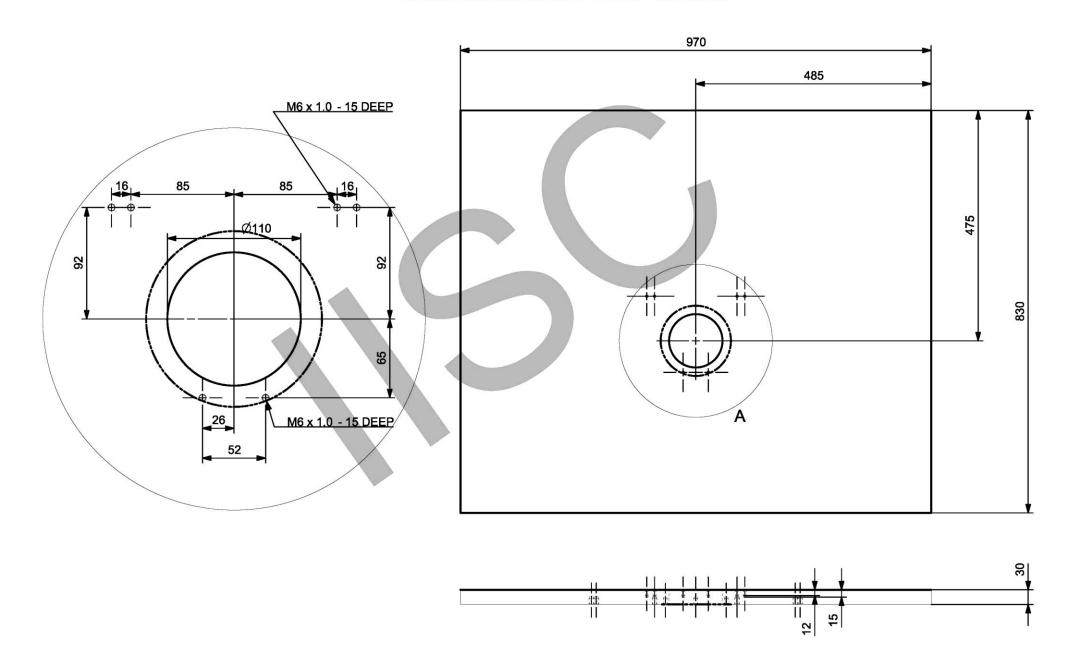

# VACUUM CHAMBER And PLUMBING LINE ASSEMBLY

#### VACUUM CHAMBER ISOMETRIC VIEW



#### **VACUUM CHAMBER DIMENSIONS**



HEIGHT: 1105mm WIDTH: 910mm

DEPTH: 800mm

WALL THICKNESS:30mm

VOLUME: 0.8m<sup>3</sup>



Vacuum Chamber Inside Dimensions Height = 1105mm Width = 910mm Depth = 800mm

ALL DIMENSIONS ARE IN MM



#### VACUUM CHAMBER TOP WALL OUTSIDE DIMENSIONS



#### VC TOP PLATE INSIDE VIEW





#### VC Top plate Flange (Custom Design)



Top View Bottom View







#### VC BOTTOM PLATE OUTSIDE VIEW





#### VC LEFT SIDE PLATE





#### Vacuum Chamber Leftside wall INSIDE Dimensions



#### VC RIGHT SIDE PLATE





#### Vacuum Chamber RightSide Wall INSIDE Dimensions



#### VACUUM CHAMBER BACK SIDE PLATE



#### VCAUUM CHAMBER BACK SIDE DIMENSIONS







#### **VCAUUM CHAMBER DOOR INSIDE DIMENSIONS**



#### Waterline representation for VC Wall

Specifications:Tube width =40mm
Depth = 10mm
Sheet thickness = 2mm
40mm gap to be maintained from Edges.

Threaded Bolt Push in connectors For inlet and outlet ports



# Vacuum Chamber Plumbing Details

# Vacuum Chamber Flanges & Ports





#### **Port Details**



# **Vacuum Chamber Plumbing Line Details** → VAT HV GATE VALVE Pfeiffer Hi pace 2300 Turbo Molecular Pump ▶ VAT HV GATE VALVE Pfeiffer Okta250