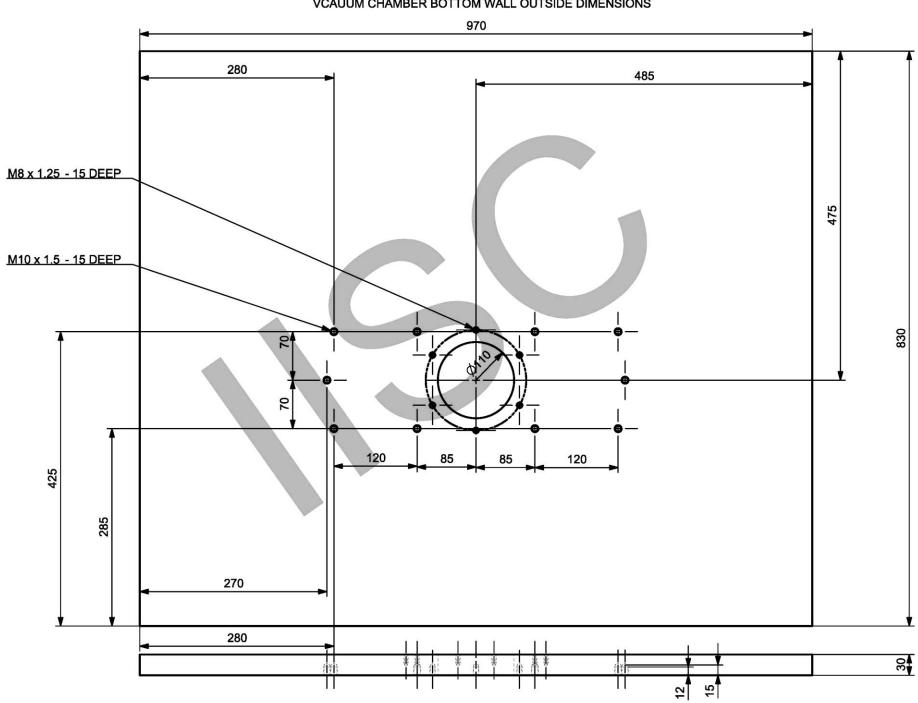

# VACUUM CHAMBER And PLUMBING LINE ASSEMBLY

#### VACUUM CHAMBER ISOMETRIC VIEW



#### **VACUUM CHAMBER DIMENSIONS**



HEIGHT: 1105mm WIDTH: 910mm

DEPTH: 800mm

WALL THICKNESS:30mm

VOLUME: 0.8m<sup>3</sup>



Vacuum Chamber Inside Dimensions Height = 1105mm Width = 910mm Depth = 800mm

ALL DIMENSIONS ARE IN MM



#### VACUUM CHAMBER TOP WALL OUTSIDE DIMENSIONS



#### VC TOP PLATE INSIDE VIEW





#### VC Top plate Flange (Custom Design)



Top View Bottom View







#### VC BOTTOM PLATE OUTSIDE VIEW





#### VC LEFT SIDE PLATE





#### Vacuum Chamber Leftside wall INSIDE Dimensions



#### VC RIGHT SIDE PLATE





#### Vacuum Chamber RightSide Wall INSIDE Dimensions



#### VACUUM CHAMBER BACK SIDE PLATE



#### VCAUUM CHAMBER BACK SIDE DIMENSIONS







#### **VCAUUM CHAMBER DOOR INSIDE DIMENSIONS**



#### Waterline representation for VC Wall

Specifications:Tube width =40mm
Depth = 10mm
Sheet thickness = 2mm
40mm gap to be maintained from Edges.

Threaded Bolt Push in connectors For inlet and outlet ports



# Vacuum Chamber Plumbing Details

# Vacuum Chamber Flanges & Ports





#### **Port Details**



# **Vacuum Chamber Plumbing Line Details** → VAT HV GATE VALVE Pfeiffer Hi pace 2300 Turbo Molecular Pump ▶ VAT HV GATE VALVE Pfeiffer Okta250 Roots Pump Pfeiffer Duo65 Rotary Pump