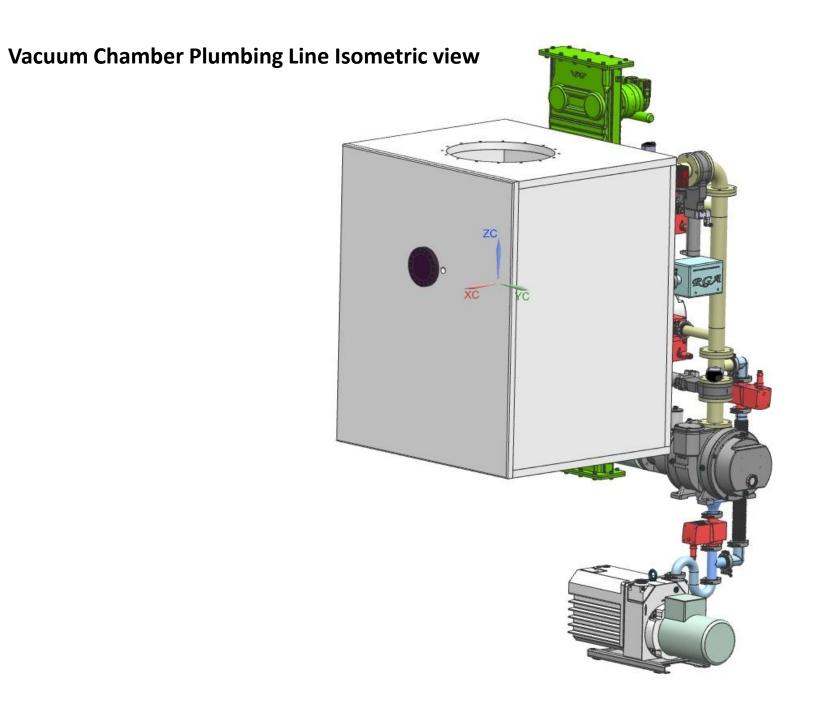

S







#### **VCAUUM CHAMBER DOOR INSIDE DIMENSIONS**



#### Waterline representation for VC Wall

Specifications:Tube width =40mm
Depth = 10mm
Sheet thickness = 2mm
40mm gap to be maintained from Edges.

Threaded Bolt Push in connectors For inlet and outlet ports



# Vacuum Chamber Plumbing Details

# Vacuum Chamber Flanges & Ports





#### **Port Details**



# **Vacuum Chamber Plumbing Line Details** → VAT HV GATE VALVE Pfeiffer Hi pace 2300 Turbo Molecular Pump ▶ VAT HV GATE VALVE Pfeiffer Okta250 Roots Pump Pfeiffer Duo65 Rotary Pump

#### **Vacuum Chamber Plumbing Line Details**



# **Vacuum Chamber Plumbing Line Details**



# **Vacuum Chamber Plumbing Line Isometric view**



# **Vacuum Chamber Plumbing Line side view**



# **Vacuum Chamber Plumbing Line Isometric view**