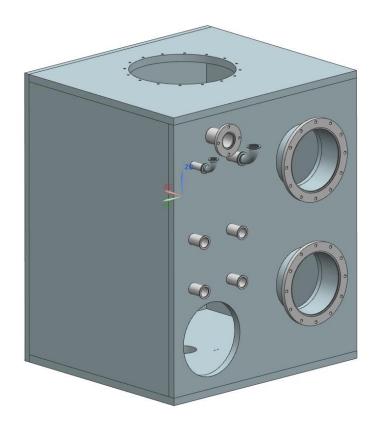

ARE IN MM



#### VACUUM CHAMBER TOP WALL OUTSIDE DIMENSIONS



#### VC TOP PLATE INSIDE VIEW





#### VC Top plate Flange (Custom Design)



Top View Bottom View







#### VC BOTTOM PLATE OUTSIDE VIEW





#### VC LEFT SIDE PLATE





#### Vacuum Chamber Leftside wall INSIDE Dimensions



#### VC RIGHT SIDE PLATE





#### Vacuum Chamber RightSide Wall INSIDE Dimensions



#### VACUUM CHAMBER BACK SIDE PLATE



#### VCAUUM CHAMBER BACK SIDE DIMENSIONS







#### **VCAUUM CHAMBER DOOR INSIDE DIMENSIONS**



#### Waterline representation for VC Wall

Specifications:Tube width =40mm
Depth = 10mm
Sheet thickness = 2mm
40mm gap to be maintained from Edges.

Threaded Bolt Push in connectors For inlet and outlet ports



# Vacuum Chamber Plumbing Details

# Vacuum Chamber Flanges & Ports





#### **Port Details**



# **Vacuum Chamber Plumbing Line Details** → VAT HV GATE VALVE Pfeiffer Hi pace 2300 Turbo Molecular Pump ▶ VAT HV GATE VALVE Pfeiffer Okta250 Roots Pump Pfeiffer Duo65 Rotary Pump

#### **Vacuum Chamber Plumbing Line Details**



# **Vacuum Chamber Plumbing Line Details**



# **Vacuum Chamber Plumbing Line Isometric view**



# **Vacuum Chamber Plumbing Line side view**



# **Vacuum Chamber Plumbing Line Isometric view**