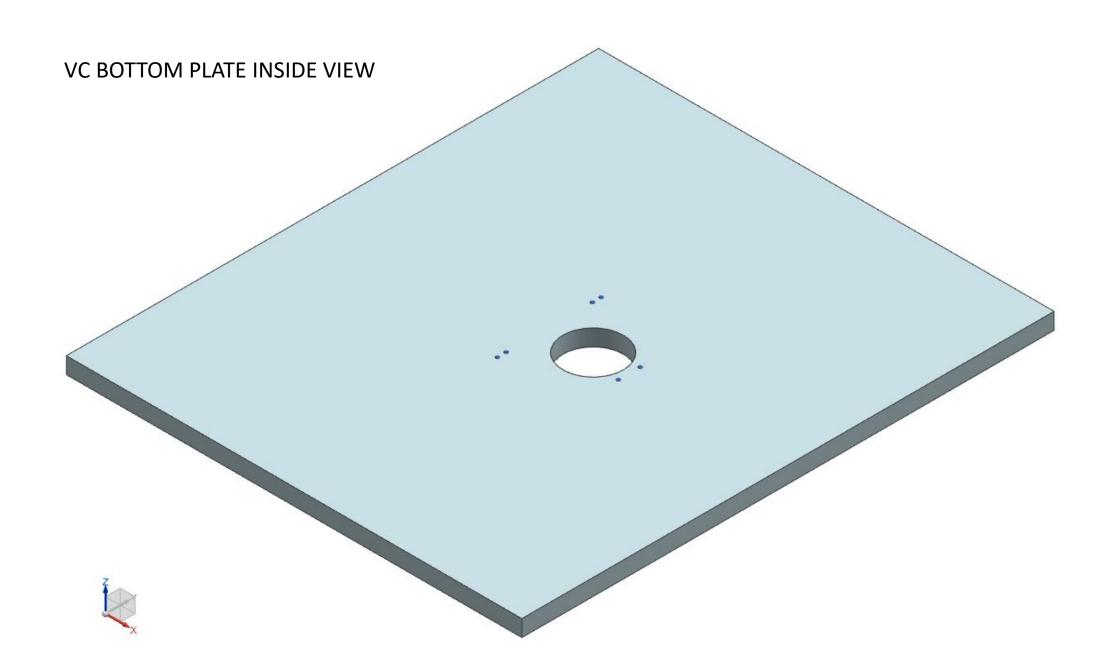

# VACUUM CHAMBER And PLUMBING LINE ASSEMBLY

#### VACUUM CHAMBER ISOMETRIC VIEW



#### **VACUUM CHAMBER DIMENSIONS**



HEIGHT: 1105mm WIDTH: 910mm

DEPTH: 800mm

WALL THICKNESS:30mm

VOLUME: 0.8m<sup>3</sup>



Vacuum Chamber Inside Dimensions Height = 1105mm Width = 910mm Depth = 800mm

ALL DIMENSIONS ARE IN MM



#### VACUUM CHAMBER TOP WALL OUTSIDE DIMENSIONS



#### VC TOP PLATE INSIDE VIEW





#### VC Top plate Flange (Custom Design)



Top View Bottom View







#### VC BOTTOM PLATE OUTSIDE VIEW





#### VC LEFT SIDE PLATE





#### Vacuum Chamber Leftside wall INSIDE Dimensions



#### VC RIGHT SIDE PLATE





#### Vacuum Chamber RightSide Wall INSIDE Dimensions



#### VACUUM CHAMBER BACK SIDE PLATE



#### VCAUUM CHAMBER BACK SIDE DIMENSIONS







#### **VCAUUM CHAMBER DOOR INSIDE DIMENSIONS**



#### Waterline representation for VC Wall

Specifications:Tube width =40mm
Depth = 10mm
Sheet thickness = 2mm
40mm gap to be maintained from Edges.

Threaded Bolt Push in connectors For inlet and outlet ports



# Vacuum Chamber Plumbing Details

# Vacuum Chamber Flanges & Ports





#### **Port Details**



# **Vacuum Chamber Plumbing Line Details** → VAT HV GATE VALVE Pfeiffer Hi pace 2300 Turbo Molecular Pump ▶ VAT HV GATE VALVE Pfeiffer Okta2