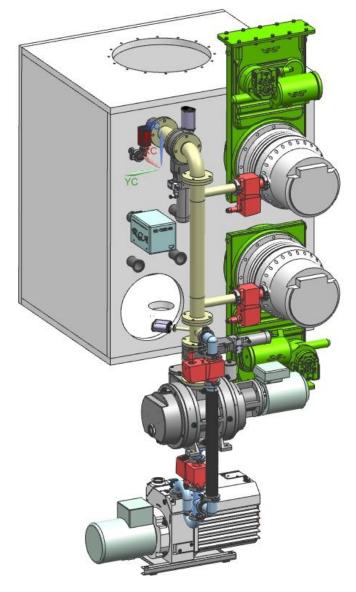

all INSIDE Dimensions



#### VACUUM CHAMBER BACK SIDE PLATE



#### VCAUUM CHAMBER BACK SIDE DIMENSIONS







#### **VCAUUM CHAMBER DOOR INSIDE DIMENSIONS**



#### Waterline representation for VC Wall

Specifications:Tube width =40mm
Depth = 10mm
Sheet thickness = 2mm
40mm gap to be maintained from Edges.

Threaded Bolt Push in connectors For inlet and outlet ports



# Vacuum Chamber Plumbing Details

# Vacuum Chamber Flanges & Ports





#### **Port Details**



# **Vacuum Chamber Plumbing Line Details** → VAT HV GATE VALVE Pfeiffer Hi pace 2300 Turbo Molecular Pump ▶ VAT HV GATE VALVE Pfeiffer Okta250 Roots Pump Pfeiffer Duo65 Rotary Pump

#### **Vacuum Chamber Plumbing Line Details**



# **Vacuum Chamber Plumbing Line Details**



# **Vacuum Chamber Plumbing Line Isometric view**



# **Vacuum Chamber Plumbing Line side view**



# **Vacuum Chamber Plumbing Line Isometric view**