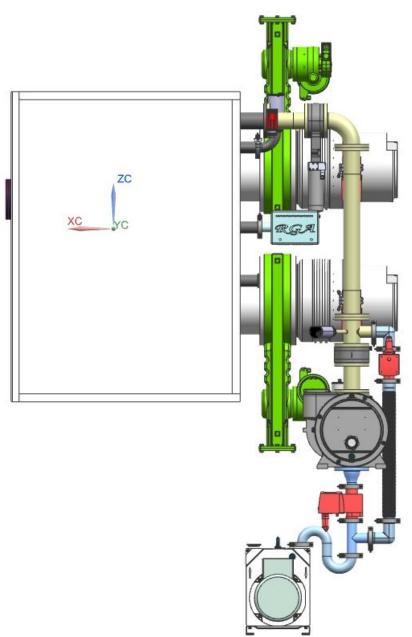

K SIDE PLATE



#### VCAUUM CHAMBER BACK SIDE DIMENSIONS







#### **VCAUUM CHAMBER DOOR INSIDE DIMENSIONS**



#### Waterline representation for VC Wall

Specifications:Tube width =40mm
Depth = 10mm
Sheet thickness = 2mm
40mm gap to be maintained from Edges.

Threaded Bolt Push in connectors For inlet and outlet ports



# Vacuum Chamber Plumbing Details

# Vacuum Chamber Flanges & Ports





#### **Port Details**



# **Vacuum Chamber Plumbing Line Details** → VAT HV GATE VALVE Pfeiffer Hi pace 2300 Turbo Molecular Pump ▶ VAT HV GATE VALVE Pfeiffer Okta250 Roots Pump Pfeiffer Duo65 Rotary Pump

#### **Vacuum Chamber Plumbing Line Details**



# **Vacuum Chamber Plumbing Line Details**



# **Vacuum Chamber Plumbing Line Isometric view**



# **Vacuum Chamber Plumbing Line side view**



# **Vacuum Chamber Plumbing Line Isometric view**