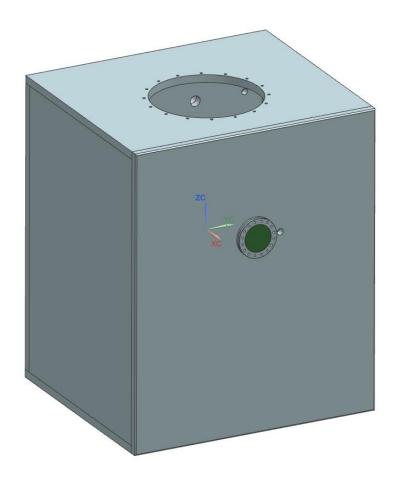

# VACUUM CHAMBER And PLUMBING LINE ASSEMBLY

#### VACUUM CHAMBER ISOMETRIC VIEW



#### **VACUUM CHAMBER DIMENSIONS**



HEIGHT: 1105mm WIDTH: 910mm

DEPTH: 800mm

WALL THICKNESS:30mm

VOLUME: 0.8m<sup>3</sup>



Vacuum Chamber Inside Dimensions Height = 1105mm Width = 910mm Depth = 800mm

ALL DIMENSIONS ARE IN MM



#### VACUUM CHAMBER TOP WALL OUTSIDE DIMENSIONS



#### VC TOP PLATE INSIDE VIEW





#### VC Top plate Flange (Custom Design)



Top View Bottom View







#### VC BOTTOM PLATE OUTSIDE VIEW





#### VC LEFT SIDE PLATE





#### Vacuum Chamber Leftside wall INSIDE Dimensions



#### VC RIGHT SIDE PLATE





#### Vacuum Chamber RightSide Wall INSIDE Dimensions



#### VACUUM CHAMBER BACK SIDE PLATE



#### VCAUUM CHAMBER BACK SIDE DIMENSIONS







#### **VCAUUM CHAMBER DOOR INSIDE DIMENSIONS**



#### Waterline representation for VC Wall

Specifications: