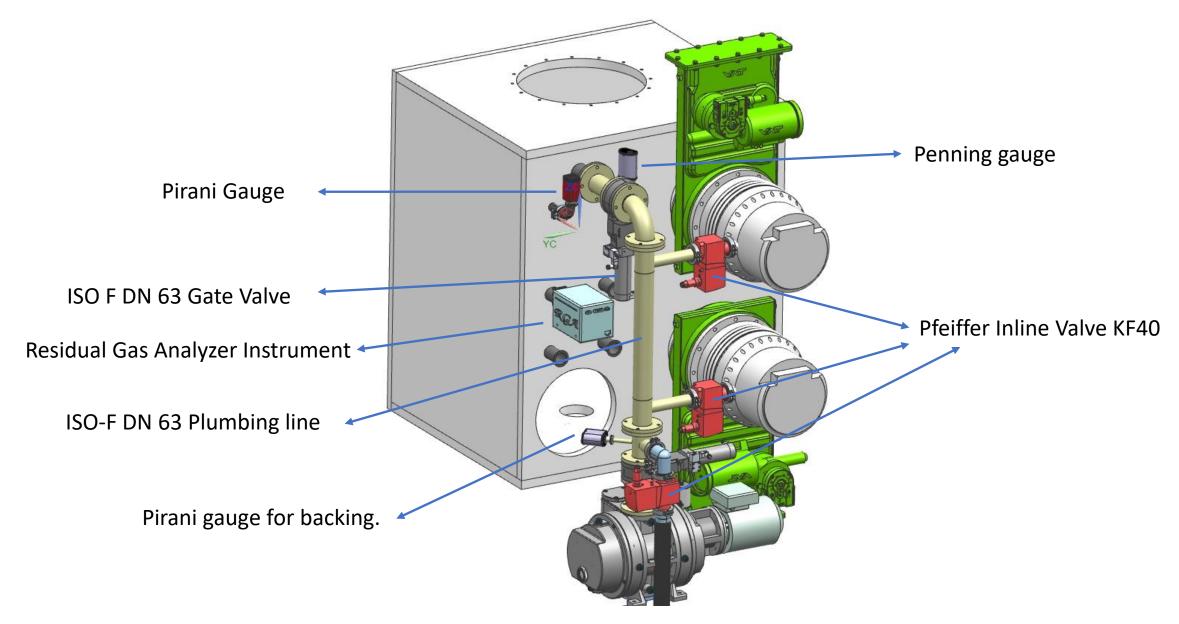

# **Vacuum Chamber Plumbing Line Details** → VAT HV GATE VALVE Pfeiffer Hi pace 2300 Turbo Molecular Pump ▶ VAT HV GATE VALVE Pfeiffer Okta250 Roots Pump Pfeiffer Duo65 Rotary Pump

#### **Vacuum Chamber Plumbing Line Details**