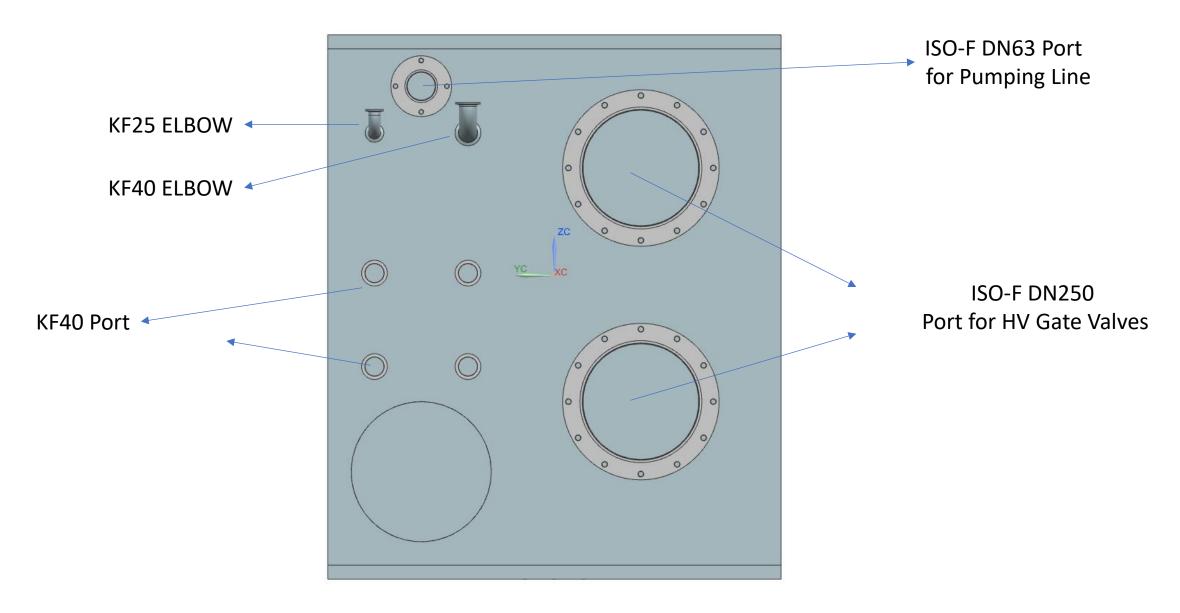

CHAMBER TOP WALL OUTSIDE DIMENSIONS



#### VC TOP PLATE INSIDE VIEW





#### VC Top plate Flange (Custom Design)



Top View Bottom View







#### VC BOTTOM PLATE OUTSIDE VIEW





#### VC LEFT SIDE PLATE





#### Vacuum Chamber Leftside wall INSIDE Dimensions



#### VC RIGHT SIDE PLATE





#### Vacuum Chamber RightSide Wall INSIDE Dimensions



#### VACUUM CHAMBER BACK SIDE PLATE



#### VCAUUM CHAMBER BACK SIDE DIMENSIONS







#### **VCAUUM CHAMBER DOOR INSIDE DIMENSIONS**



#### Waterline representation for VC Wall

Specifications:Tube width =40mm
Depth = 10mm
Sheet thickness = 2mm
40mm gap to be maintained from Edges.

Threaded Bolt Push in connectors For inlet and outlet ports



# Vacuum Chamber Plumbing Details

# Vacuum Chamber Flanges & Ports





#### **Port Details**



# **Vacuum Chamber Plumbing Line Details** → VAT HV GATE VALVE Pfeiffer Hi pace 2300 Turbo Molecular Pump ▶ VAT HV GATE VALVE Pfeiffer Okta250 Roots Pump Pfeiffer Duo65 Rotary Pump

#### **Vacuum Chamber Plumbing Line Details**



# **Vacuum Chamber Plumbing Line Details**



# **Vacuum Chamber Plumbing Line Isometric view**



# **Vacuum Chamber Plumbing Line side view**



# **Vacuum Chamber Plumbing Line Isometric view**