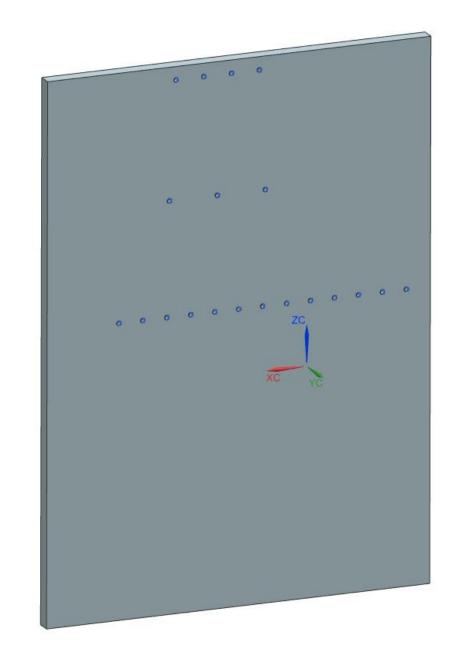

# VACUUM CHAMBER And PLUMBING LINE ASSEMBLY

#### VACUUM CHAMBER ISOMETRIC VIEW



#### **VACUUM CHAMBER DIMENSIONS**



HEIGHT: 1105mm WIDTH: 910mm

DEPTH: 800mm

WALL THICKNESS:30mm

VOLUME: 0.8m<sup>3</sup>



Vacuum Chamber Inside Dimensions Height = 1105mm Width = 910mm Depth = 800mm

ALL DIMENSIONS ARE IN MM



#### VACUUM CHAMBER TOP WALL OUTSIDE DIMENSIONS



#### VC TOP PLATE INSIDE VIEW





#### VC Top plate Flange (Custom Design)



Top View Bottom View







#### VC BOTTOM PLATE OUTSIDE VIEW





#### VC LEFT SIDE PLATE





#### Vacuum Chamber Leftside wall INSIDE Dimensions



#### VC RIGHT SIDE PLATE





#### Vacuum Chamber RightSide Wall INSIDE Dimensions



#### VACUUM CHAMBER BACK SIDE PLATE



#### VCAUUM CHAMBER BACK SIDE DIMENSIONS







#### **VCAUUM CHAMBER DOOR INSIDE DIMENSIONS**



#### Waterline representation for VC Wall

Specifications:Tube width =40mm
Depth = 10mm
Sheet thickness = 2mm
40mm gap to be maintained from Edges.

Threaded Bolt Push in connectors For inlet and outlet ports



# Vacuum Chamber Plumbing Details

# Vacuum Chamber Flanges & Ports





#### **Port Details**



# **Vacuum Chamber Plumbing Line Details** → VAT HV GATE VALVE Pfeiffer Hi pace 2300 Turbo Molecular Pump ▶ VAT HV GATE VALVE Pfeiffer Okta250 Roots Pump Pfeiffer Duo65 Rotary Pump

#### **Vacuum Chamber Plum