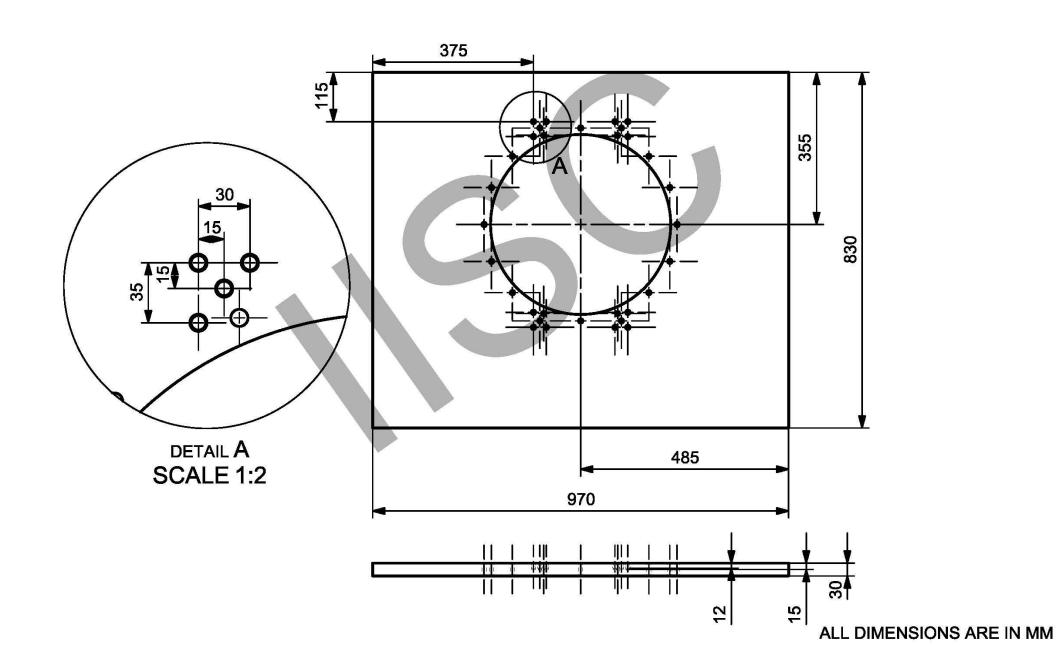

# VACUUM CHAMBER And PLUMBING LINE ASSEMBLY

#### VACUUM CHAMBER ISOMETRIC VIEW



#### **VACUUM CHAMBER DIMENSIONS**



HEIGHT: 1105mm WIDTH: 910mm

DEPTH: 800mm

WALL THICKNESS:30mm

VOLUME: 0.8m<sup>3</sup>



Vacuum Chamber Inside Dimensions Height = 1105mm Width = 910mm Depth = 800mm

ALL DIMENSIONS ARE IN MM



#### VACUUM CHAMBER TOP WALL OUTSIDE DIMENSIONS



#### VC TOP PLATE INSIDE VIEW





#### VC Top plate Flange (Custom Design)



Top View Bottom View







#### VC BOTTOM PLATE OUTSIDE VIEW





#### VC LEFT SIDE PLATE





#### Vacuum Chamber Leftside wall INSIDE Dimensions



#### VC RIGHT SIDE PLATE





#### Vacuum Chamber RightSide Wall INSIDE Dimensions



#### VACUUM CHAMBER BACK SIDE PLATE



#### VCAUUM CHAMBER BACK SIDE DIMENSIONS







#### **VCAUUM CHAMBER DOOR INSIDE DIMENSIONS**



#### Waterline representation for VC Wall

Specifications:Tube width =40mm
Depth = 10mm
Sheet thickness = 2mm
40mm gap to be maintained from Edges.

Threaded Bolt Push in connectors For inlet and outlet ports



# Vacuum Chamber Plumbing Details

# Vacuum Chamber Flanges & Ports





#### **Port Details**



# **Vacuum Chamber Plumbing Line Details** → VAT HV GATE VALVE Pfeiffe