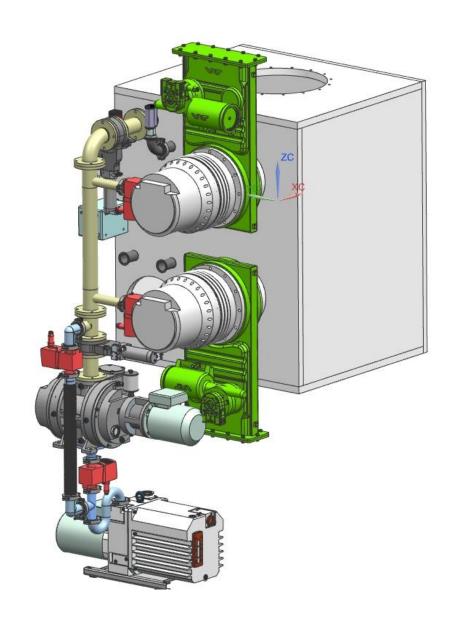

# **Vacuum Chamber Plumbing Line Details** → VAT HV GATE VALVE Pfeiffer Hi pace 2300 Turbo Molecular Pump ▶ VAT HV GATE VALVE Pfeiffer Okta250 Roots Pump Pfeiffer Duo65 Rotary Pump

#### **Vacuum Chamber Plumbing Line Details**

# **Vacuum Chamber Plumbing Line Details**